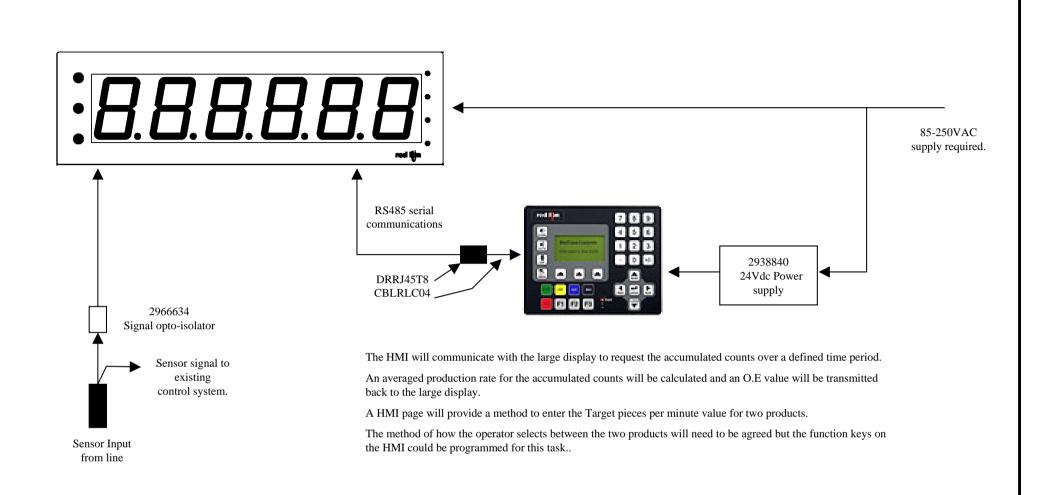

## The details of this drawing are the property of Seltec Automation LLP.

This drawing contains proprietary information which is the property of Seltec Automation LLP. This drawing must not be copied or reproduced in whole or part, nor conveyed to others without written approval of Seltec Automation LLP.

| <b>Date:</b> 08/03/2006 | Customer:           | Seltec Autom       |
|-------------------------|---------------------|--------------------|
| Job No.:                | Title: O.E displays | Unit G, Venture B  |
|                         |                     | Hull, East Yorkshi |
| 1 of 1                  |                     | Tel. 01482 225297  |

## mation

Business Park, Witty Street, hire, HU3 4EL 97 Fax. 01482 212470